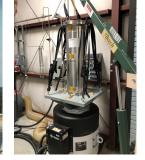

- > Walk-in Environmental Chamber
- > Vibration Test System
- > Dynamic Impact Tester
- Compression and Puncture Testing
- > 1 ft., 4ft., and 30 ft Free Drop Testing
- > Pool Fire Thermal Testing (via Partner Facilities)

- > Water Spray Testing
- > Penetration Testing
- > Crush Testing
- > Post-Test Destructive Evaluation
- > Pre-Test and Post-Test Laser Scanning
- > ANSI N14.5 Helium Leak Testing