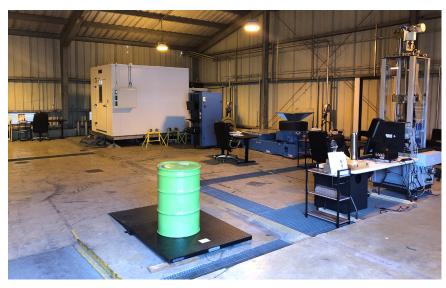

## **Testing and Evaluation Capabilities**

The SRNL Packaging Test Center consists of over 2800 sq. feet of indoor workspace and 17,500 sq. feet of outdoor workspace for regulatory testing. The Packaging Test Center is capable of performing the full suite of 10 CFR 71 regulatory testing.

- > Walk-in Environmental Chamber
- > Vibration Test System
- > Dynamic Impact Tester
- Compression and Puncture Testing
- > 1 ft., 4ft., and 30 ft Free Drop Testing
- > Pool Fire Thermal Testing (via Partner Facilities)

- > Water Spray Testing
- > Penetration Testing
- > Crush Testing
- > Post-Test Destructive Evaluation
- > Pre-Test and Post-Test Laser Scanning
- > ANSI N14.5 Helium Leak Testing